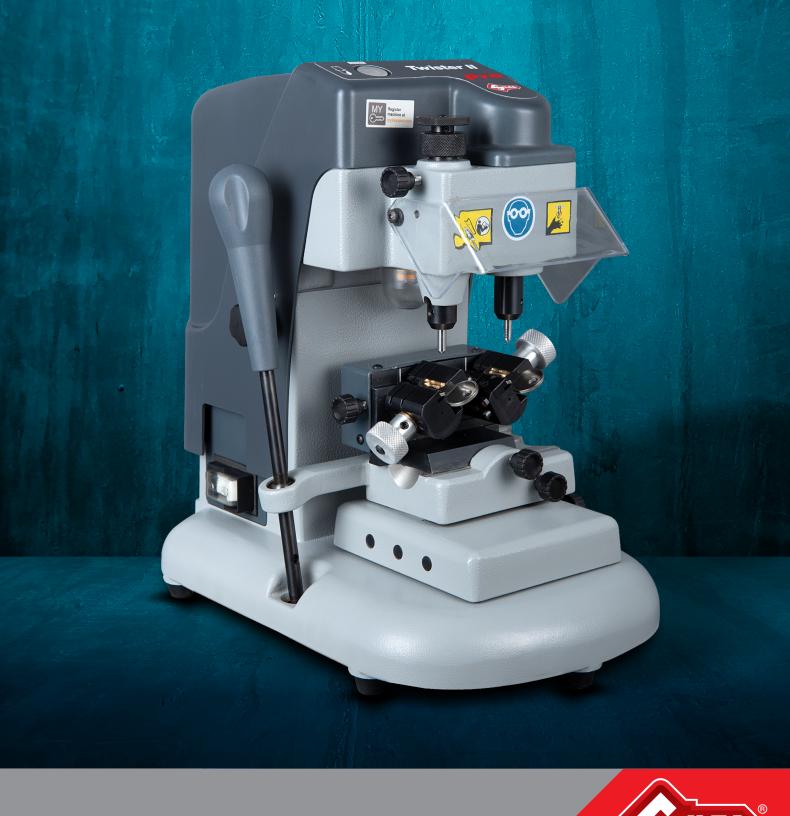

# Twister II Pro

Twister II Pro is a mechanical key cutting machine for Dimple keys with Flat and Angled cuts, Side Wall Dimples, Laser keys with internal, external and double external cuts. Tibbe keys\*, Flat / Edge keys\* and Mercedes keys\* can also be duplicated using the optional adaptors & accessories.

## Reliable, cost-effective, easy and comfortable to use

**Twister II** *Pro* is a quality MKCM for duplicating Dimple keys (with Flat and Angled cuts), Laser keys, Tibbe keys and Flat keys with the help of optional adaptors and accessories.

The unique features of Twister II Pro is its Tilting Clamps with four positions for accommodating different types of keys, Smooth Carriage Movement, a Powerful Motor & Efficient Design for ease of key duplication.