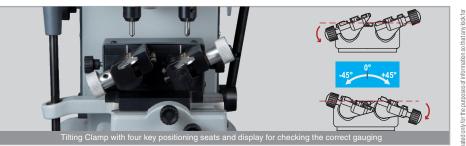

## Optimized tilting clamps for a wide range of keys

Twister II Pro features tilting clamps (0°+/-45°) with four different positions for accurate duplication of Dimple keys with Flat & Angled cuts, Laser keys, Tibbe keys\*, Flat / Edge keys\* and Mercedes keys\* using optional adaptors & accessories.

## Spring loaded tracer point for accurate results

The spring loaded tracer point, activated by rotating the locking nut, grants proper

Twister II Pro

Reliable

Easy to use

centering of cuts on the keys, ensures a perfect depth alignment and allows for accurate duplication of worn out keys.