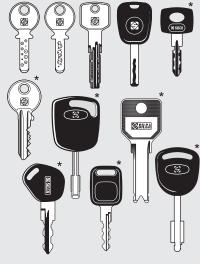

# Twister II Pro

Twister II Pro is a mechanical key cutting machine for Dimple keys with Flat and Angled cuts, Side Wall Dimples, Laser keys with internal, external and double external cuts. Tibbe keys\*, Flat / Edge keys\* and Mercedes keys\* can also be duplicated using the optional adaptors & accessories.

## Optimized tilting clamps for a wide range of keys

Twister II Pro features tilting clamps (0°+/-45°) with four different positions for accurate duplication of Dimple keys with Flat & Angled cuts, Laser keys, Tibbe keys\*, Flat / Edge keys\* and Mercedes keys\* using optional adaptors & accessories.