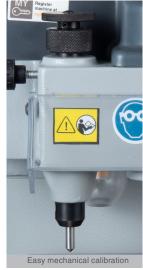

## Spring loaded tracer point for accurate results

The spring loaded tracer point, activated by rotating the locking nut, grants proper

Twister II Pro

Reliable

Easy to use

centering of cuts on the keys, ensures a perfect depth alignment and allows for accurate duplication of worn out keys.